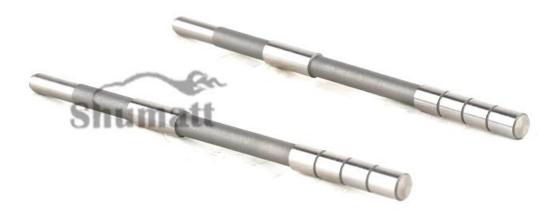

#### 1.3. 095030-6222 Injector Valve Stem Parameter

Adaptation System: Common Rail System Injector Valve Stem Series: G2 Series

Injector Valve Stem Size: L76.90mm\* 4.3mm

## 1.4. 095030-6222 Injector Valve Stem Specifications and Dimensions

Injector Valve StemSize: 14\*1\*1=25 cm<sup>3</sup> (L\*W\*H=V)

Single Injector Valve Stem Weight: 20g

Injector Valve Stem Weight With Packaging: 25g
Injector Valve Stem Quality: China Made New

### (1) Injector Valve Stem Spare Parts List

|     | No.                | 1                                                                                                                                                                                                                                                                                                                                                                                                                                                                                                                                                                                                                                                                                                                                                                                                                                                                                                                                                                                                                                                                                                                                                                                                                                                                                                                                                                                                                                                                                                                                                                                                                                                                                                                                                                                                                                                                                                                                                                                                                                                                                                                              | 2                          | 3                            |
|-----|--------------------|--------------------------------------------------------------------------------------------------------------------------------------------------------------------------------------------------------------------------------------------------------------------------------------------------------------------------------------------------------------------------------------------------------------------------------------------------------------------------------------------------------------------------------------------------------------------------------------------------------------------------------------------------------------------------------------------------------------------------------------------------------------------------------------------------------------------------------------------------------------------------------------------------------------------------------------------------------------------------------------------------------------------------------------------------------------------------------------------------------------------------------------------------------------------------------------------------------------------------------------------------------------------------------------------------------------------------------------------------------------------------------------------------------------------------------------------------------------------------------------------------------------------------------------------------------------------------------------------------------------------------------------------------------------------------------------------------------------------------------------------------------------------------------------------------------------------------------------------------------------------------------------------------------------------------------------------------------------------------------------------------------------------------------------------------------------------------------------------------------------------------------|----------------------------|------------------------------|
| ال  | Reference<br>Image | Shumatt                                                                                                                                                                                                                                                                                                                                                                                                                                                                                                                                                                                                                                                                                                                                                                                                                                                                                                                                                                                                                                                                                                                                                                                                                                                                                                                                                                                                                                                                                                                                                                                                                                                                                                                                                                                                                                                                                                                                                                                                                                                                                                                        | ment start                 | THU SHUR                     |
| a V | mit'T              | ATT OF THE OWNER OWNER OF THE OWNER O | METT OF THE OF             | MATT CHIMPIT COMPATT         |
|     | Name               | Injector Valve Stem                                                                                                                                                                                                                                                                                                                                                                                                                                                                                                                                                                                                                                                                                                                                                                                                                                                                                                                                                                                                                                                                                                                                                                                                                                                                                                                                                                                                                                                                                                                                                                                                                                                                                                                                                                                                                                                                                                                                                                                                                                                                                                            | Injector Valve Stem Length | Injector Valve Stem diameter |
|     | Description        | /                                                                                                                                                                                                                                                                                                                                                                                                                                                                                                                                                                                                                                                                                                                                                                                                                                                                                                                                                                                                                                                                                                                                                                                                                                                                                                                                                                                                                                                                                                                                                                                                                                                                                                                                                                                                                                                                                                                                                                                                                                                                                                                              | L76.9mm                    | Φ <b>4.3</b> mm              |