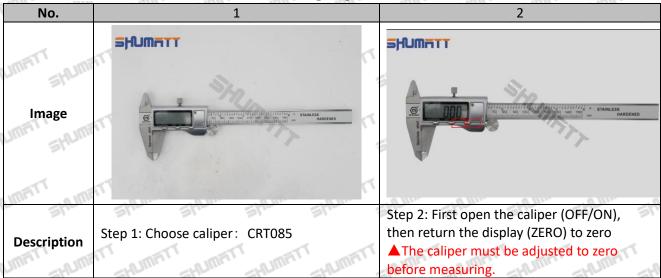

### 2.1. 095030-6222 Injector Valve Stem Measuring Tools

Mob/Whatsapp: +86 13410541523 Tel: +8675523215133

Email: ruby@shumatt.com Website: www.shumatt.com

Pic No.3

| 1. Inner diameter measuring claw | 7. inch/mm metric and inch conversion button |  |  |  |  |
|----------------------------------|----------------------------------------------|--|--|--|--|
| 2. Limit screw                   | 8. OFF/ON power button                       |  |  |  |  |
| 3. Battery installation place    | 9. ZERO button                               |  |  |  |  |
| 4. Ruler body                    | 10. Push roller                              |  |  |  |  |
| 5. depth measurement             | 11. Button battery                           |  |  |  |  |
| 6. depth measurement             | / Show Show Show Show Show                   |  |  |  |  |

# 2.2. 095030-6222 Injector Valve Stem Measuring Steps