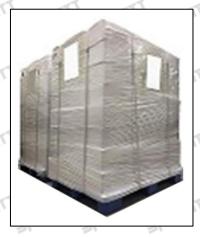

Pallet Shipping: Use fumigation free and recycling trays that meet export requirements, and use white wrapping protective film to wrap and bind with cable ties for the outside, such as picture No. 6, also, the products can be packaged according to customers' requirements.

Website: www.shumatt.com

Pic No. 6

**SHUMFIT** 

**Pallet Shipping:** Use pallet that meet export requirements, and use white wrapping protective film to wrap and bind with cable ties

Mob/Whatsapp: +86 13410541523 Tel: +8675523215133