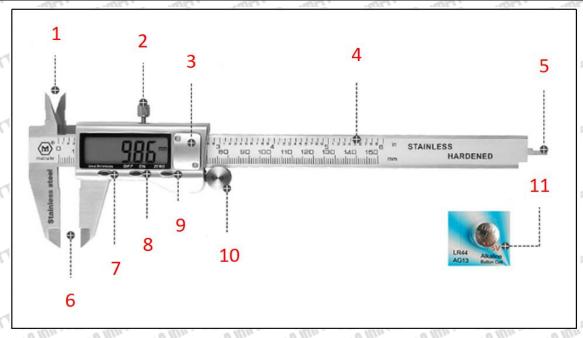

### 2.1. 095030-6222 Injector Valve Stem Measuring Tools

Mob/Whatsapp: +86 13410541523 Tel: +8675523215133

Email: ruby@shumatt.com Website: www.shumatt.com

Pic No.3

| 1. Inner diameter measuring claw | 7. inch/mm metric and inch conversion button |  |  |  |  |
|----------------------------------|----------------------------------------------|--|--|--|--|
| 2. Limit screw                   | 8. OFF/ON power button                       |  |  |  |  |
| 3. Battery installation place    | 9. ZERO button                               |  |  |  |  |
| 4. Ruler body                    | 10. Push roller                              |  |  |  |  |
| 5. depth measurement             | 11. Button battery                           |  |  |  |  |
| 6. depth measurement             | / Show Show Show Show Show                   |  |  |  |  |